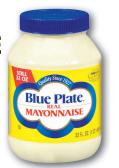

> > WE ACCEPT:

EBT & WIC

I lb. Lucky Seas 51-60 ct. LOUISIANA SHRIMP

\$3.99

**RED SEEDLESS GRAPES** 

7.25 oz. Kraft MACARONI & CHEESE 88¢

Sirloin **PORK CHOPS** \$1.49b

32 oz. **BLUE PLATE MAYONNAISE** \$2.99