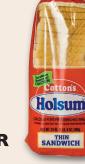

24 oz. **HOLSUM THIN BREAD** 

16 oz. Selected **BLUE RUNNER RED BEANS** 

5-6.5 oz. Selected SHURFINE

PIZZA